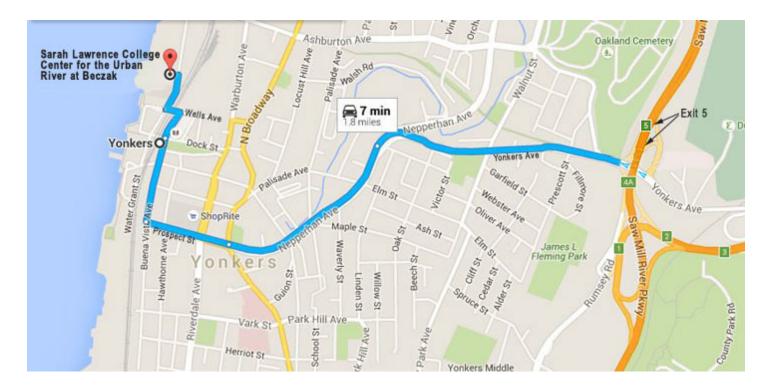

## **Driving Instructions to Beczak:**

**Recommended Route:** From the **Sawmill River Parkway** take **Exit 5** (right exit ramp from either direction) onto **Yonkers Avenue** going west (turn right at stop sign at end of ramp). Follow Yonkers Avenue west until it becomes **Nepperhan Avenue**. Continue on Nepperhan Avenue, which becomes **Prospect Street**. In three blocks street ends; turn right (north) onto **Buena Vista Avenue**. Continue north on Buena Vista (passing the Metro North railway station on your left). Street ends at **Wells Avenue**; turn left one block under the railway overpass, then right (north) onto **Alexander Street**. Beczak is one-half block on your left.